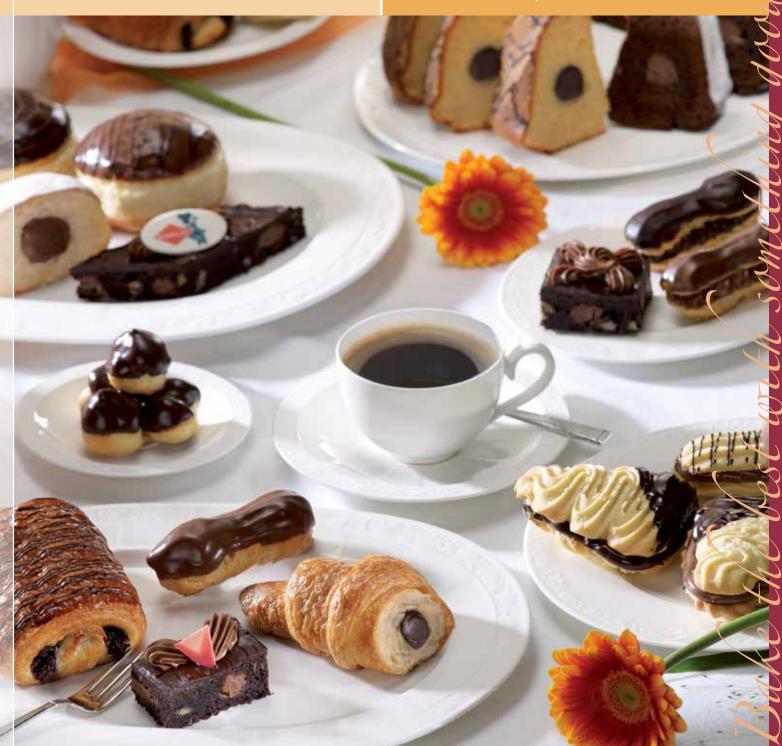

## KOMPLET Kiddy Choco Softy and KOMPLET Kiddy Noisette Softy

- are ready-to-use right from the bucket
- are ideal for the filling of all kinds of pastries
- are ideal for the flavouring of cream or custards
- provide an intense cocoa respectively noisette/nougat flavour
- are freeze and bake stable
- are ideal for filigree decorations and pipings onto pastry goods
- can be applied by automatic devices

## **MASTER TIP:**

FOR THE FLAVOURING OF 1000 g CUSTARD WE RECOMMEND APPROX. 80 - 100 g KOMPLET Kiddy Choco Softy or KOMPLET Kiddy Noisette Softy (TASTE AS DESIRED).

Bake the best with something god

**Abel + Schäfer**Schloßstraße 8-12 · 66333 Völklingen
Tel.: +49(0)6898/9726-0 · Fax: +49(0)6898/9726-97