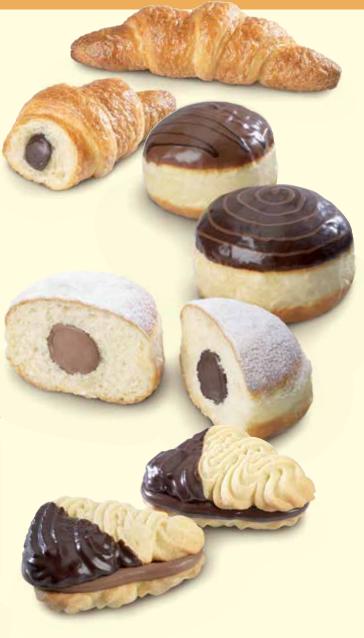

## KOMPLET Kiddy Choco Softy and KOMPLET Kiddy Noisette Softy

- are ready-to-use right from the bucket
- are ideal for the filling of all kinds of pastries
- are ideal for the flavouring of cream or custards
- provide an intense cocoa respectively noisette/nougat flavour
- are freeze and bake stable
- are ideal for filigree decorations and pipings onto pastry goods
- can be applied by automatic devices